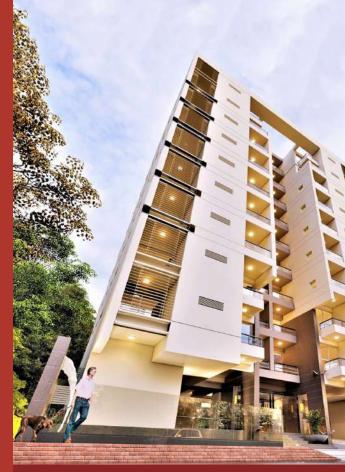

#### COMMON FACILITIES OF THE COMPLEX:

Building Entrance: Secured decorative main gate as per the elevation and perspective of the building. Attractive Apartment Logos with plantation. Comfortable internal driveway. Mailbox. Guard post. Guard accommodation. Toilet, kitchen, drivers waiting space at ground floor.

> **Reception Lobby:** Impressive reception desk with intercom set.

> > Lift Lobbies & Staircase: Spacious lift lobby in each floor. Fire extinguisher in each lobby.

LIFT: Imported passenger lift of adequate passengers capacity.

Roof Top/Ground floor: Children play area. Cloth drying area. Community space with toilet and kitchenette. Roof top finish considering water proofing and heat protection.

> Utility Connections (At Actual): Water line connection from WASA. Individual double burner gas connection. 220/440 v power connection. Individual DESA meter for each apartment. Other inclusions: Water pump of adequate capacity / stand by pump. Sub station (if required). Generator of adequate capacity.