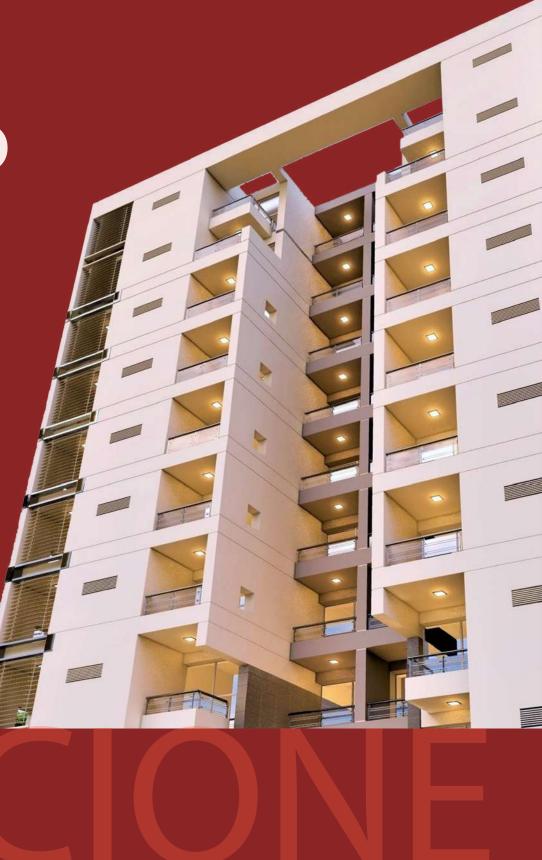

#### COMMON FACILITIES OF THE COMPLEX:

Building Entrance: Secured decorative main gate as per the elevation and perspective of the building. Attractive Apartment Logos with plantation. Comfortable internal driveway. Mailbox. Guard post. Guard accommodation. Toilet, kitchen, drivers waiting space at ground floor.

> **Reception Lobby:** Impressive reception desk with intercom set.

> > Lift Lobbies & Staircase: Spacious lift lobby in each floor. Fire extinguisher in each lobby.

LIFT: Imported passenger lift of adequate passengers capacity.

Roof Top/Ground floor: Children play area. Cloth drying area. Community space with toilet and kitchenette. Roof top finish considering water proofing and heat protection.

> Utility Connections (At Actual): Water line connection from WASA. Individual double burner gas connection. 220/440 v power connection. Individual DESA meter for each apartment. Other inclusions: Water pump of adequate capacity / stand by pump. Sub station (if required). Generator of adequate capacity.