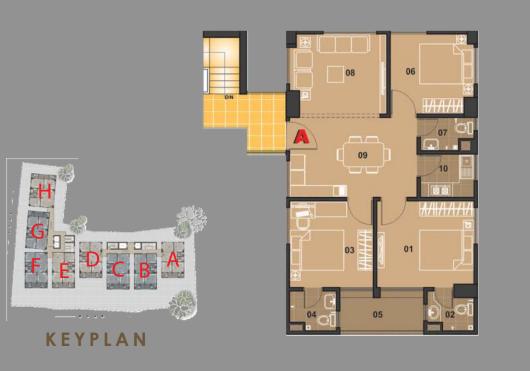

| TYPE - A         |               |
|------------------|---------------|
| 01.MASTER BED    | 12'-6"X11'-6" |
| 02.MASTER TOILET | 6'-6"X 5'-6"  |
| 03.CHILD BED     | 11'-0"X11'-6" |
| 04.CHILD TOILET  | 6'-6"X 5'-6"  |
| 05. VERANDAH     | 11'-0"X 6'-0" |
| 06. GUEST BED    | 11'-0"X10'-6" |
| 07.COMMON TOILET | 7'-6"X 4'-6"  |
| 08.LIVING        | 12'-6"X10'-6" |
| 09.DINING        | 16'-0"X10'-6" |
| 10.KITCHEN       | 7'-6"X 6'-0"  |
|                  |               |

H G

KEYPLAN

| 2'-6" |  |
|-------|--|
| 5'-6" |  |
| 2'-6" |  |
| 5'-6" |  |
| 6'-0" |  |
| 1'-0" |  |
| 4'-6" |  |
| 1'-0" |  |
| 0'-6" |  |
| 6'-0" |  |

| Т | Y | Ρ | Е | - | Н |
|---|---|---|---|---|---|
| - |   |   |   |   |   |