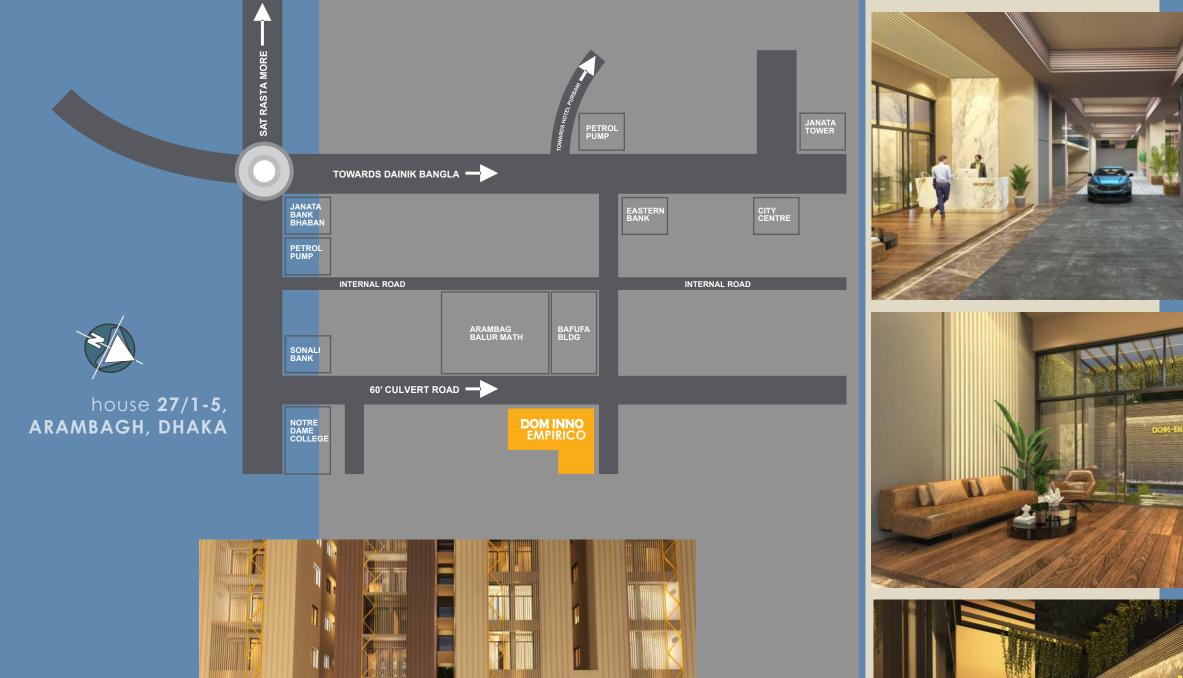

# DOM-INNO EMPIRICO



### ARAMBAGH, DHAKA











# FEATURES AMINITIES

#### GENERAL FEATUTRES:

Building is planned and designed by professional Architects and Structural Design Engineers. For all service connections and disposals (sewerage, solid waste,etc.) BNBC building codes will be followed.

#### COMMON FACILITIES OF THE COMPLEX:

Building Entrance: Secured decorative main gate as per the elevation and perspective of the building. Attractive Apartment Logos with plantation. Comfortable internal driveway. Mailbox. Guard post. Guard accommodation. Toilet, kitchen, drivers waiting space at ground floor.

> Reception Lobby: Impressive reception desk with intercom set.

> > Lift Lobbies & Staircase: Spacious lift lobby in each floor. Fire extinguisher in each lobby.

#### LIFT: Imported passenger lift of adequate passengers ca