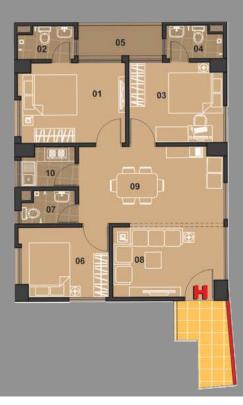

H G

KEYPLAN

| 2'-6" |  |
|-------|--|
| 5'-6" |  |
| 2'-6" |  |
| 5'-6" |  |
| 6'-0" |  |
| 1'-0" |  |
| 4'-6" |  |
| 1'-0" |  |
| 0'-6" |  |
| 6'-0" |  |

| Т | Y | Ρ | Е | - | Н |
|---|---|---|---|---|---|
| - |   |   |   |   |   |