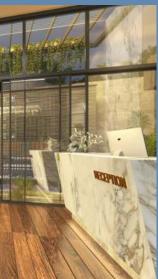

> Reception Lobby: Impressive reception desk with intercom set.

> > Lift Lobbies & Staircase: Spacious lift lobby in each floor. Fire extinguisher in each lobby.