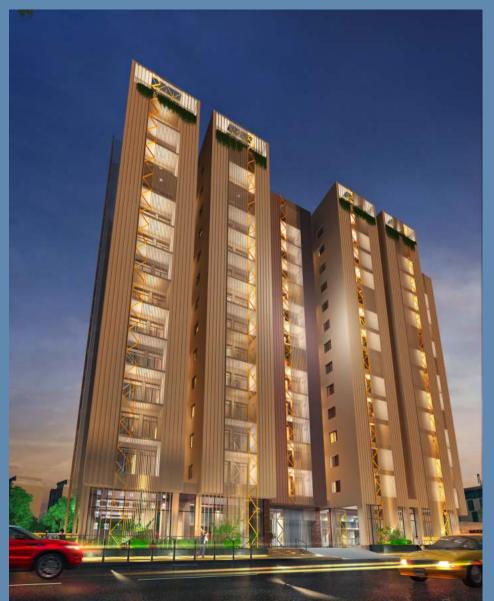

# DOM-INNO EMPIRICO

### ARAMBAGH, DHAKA

#### COMMON FACILITIES OF THE COMPLEX:

Building Entrance: Secured decorative main gate as per the elevation and perspective of the building. Attractive Apartment Logos with plantation. Comfortable internal driveway. Mailbox. Guard post. Guard accommodation. Toilet, kitchen, drivers waiting space at ground floor.