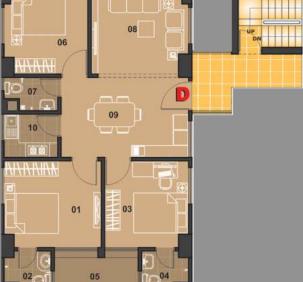

|
| 04. CHILD TOILET | 6'-6"X 5'-6"  |
| 05. VERANDAH     | 11'-0"X 6'-0" |
| 06. GUEST BED    | 11'-0"X10'-6" |
| 07.COMMON TOILET | 7'-6"X 4'-6"  |
| 08.LIVING        | 12'-6"X10'-6" |
| 09. DINING       | 16'-0"X10'-6" |
| 10.KITCHEN       | 7'-6"X 6'-0"  |
|                  |               |

#### TYPE - C 01.MASTER BED 02.MASTER TOILET

12'-6"X11'-6"

| 02.MASTER TOILET | 6'-6"X   |
|------------------|----------|
| 03.CHILD BED     | 11'-0"X1 |
| 04. CHILD TOILET | 6'-6"X   |
| 05. VERANDAH     | 11'-0"X  |
| 06. GUEST BED    | 11'-0"X1 |
| 07.COMMON TOILET | 7'-6"X   |
| 08.LIVING        | 12'-6"X1 |
| 09.DINING        | 16'-0"X1 |
| 10.KITCHEN       | 7'-6"X   |
|                  |          |



typical floor plan

Туре 🗛 : 1240







typical floor plan Type **C** : 1240









12'-6"X11'-6"

| 5"X 5'-6" | 02.MASTER TOILET | 6'-6"X 5'-6"  |
|-----------|------------------|---------------|
| D"X11'-6" | 03.CHILD BED     | 11'-0"X11'-6" |
| 5"X 5'-6" | 04.CHILD TOILET  | 6'-6"X 5'-6"  |
| 0"X 6'-0" | 05. VERANDAH     | 11'-0"X 6'-0" |
| 0"X10'-6" | 06. GUEST BED    | 11'-0"X10'-6" |
| 5"X 4'-6" | 07.COMMON TOILET | 7"-6"X 4'-6"  |
| 5"X10'-6" | 08.LIVING        | 12'-6"X10'-6" |
| 0"X10'-6" | 09.DINING        | 16'-0"X10'-6" |
| 5"X 6'-0" | 10.KITCHEN       | 7'-6"X 6'-0"  |

## TYPE - D

#### TYPE - E 12'-6"X11'-6" 01.MASTER BED 02.MASTER TOILET 6'-6"X 5'-6" 03.CHILD BED 11'-0"X11'-6" 04.CHILD TOILET 6'-6"X 5'-6" 05. VERANDAH 11'-0"X 6'-0" 11'-0"X10'-6" 06. GUEST BED 07.COMMON TOILET 7'-6"X 4'-6" 08.LIVING 12'-6"X10'-6" 09.DINING 16'-0"X10'-6" 10.KITCHEN 7'-6"X