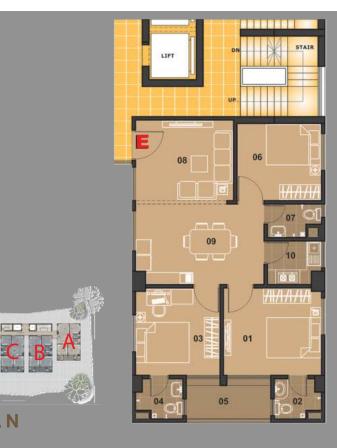

#### TYPE - E 12'-6"X11'-6" 01.MASTER BED 02.MASTER TOILET 6'-6"X 5'-6" 03.CHILD BED 11'-0"X11'-6" 04.CHILD TOILET 6'-6"X 5'-6" 05. VERANDAH 11'-0"X 6'-0" 11'-0"X10'-6" 06. GUEST BED 07.COMMON TOILET 7'-6"X 4'-6" 08.LIVING 12'-6"X10'-6" 09.DINING 16'-0"X10'-6" 10.KITCHEN 7'-6"X 6'-0"