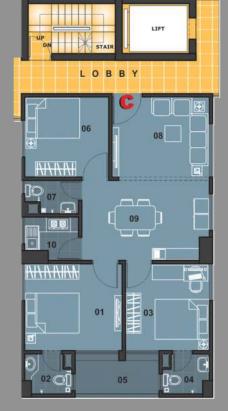

#### TYPE - C 01.MASTER BED 02.MASTER TOILET

12'-6"X11'-6"

| 02.MASTER TOILET | 6'-6"X   |
|------------------|----------|
| 03.CHILD BED     | 11'-0"X1 |
| 04. CHILD TOILET | 6'-6"X   |
| 05. VERANDAH     | 11'-0"X  |
| 06. GUEST BED    | 11'-0"X1 |
| 07.COMMON TOILET | 7'-6"X   |
| 08.LIVING        | 12'-6"X1 |
| 09.DINING        | 16'-0"X1 |
| 10.KITCHEN       | 7'-6"X   |
|                  |          |