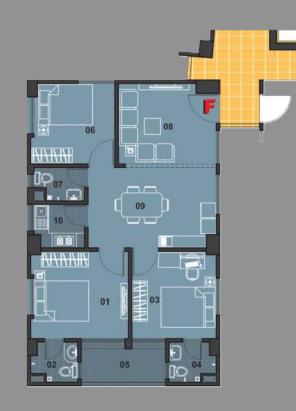

#### TYPE - F

| 01.MASTER BED    | 12'-6"X11'-6" |
|------------------|---------------|
| 02.MASTER TOILET | 6'-6"X 5'-6"  |
| 03.CHILD BED     | 11'-0"X11'-6" |
| 04.CHILD TOILET  | 6'-6"X 5'-6"  |
| 05. VERANDAH     | 11'-0"X 6'-0" |
| 06. GUEST BED    | 11'-0"X10'-6" |
| 07.COMMON TOILET | 7'-6"X 4'-6"  |
| 08.LIVING        | 12'-6"X10'-6" |
| 09.DINING        | 16'-0"X10'-6" |
| 10.KITCHEN       | 7'-6"X 6'-0"  |
|                  |               |