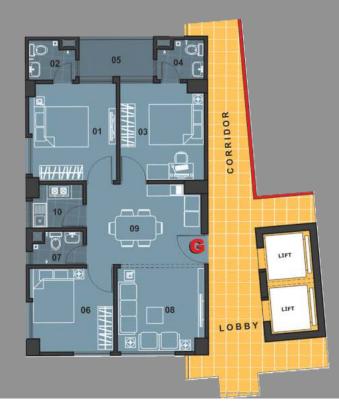

#### TYPE - G

| 01.MASTER BED    | 11'-6"X12 |
|------------------|-----------|
| 02.MASTER TOILET | 6'-6"X 5  |
| 03.CHILD BED     | 11'-0"X12 |
| 04.CHILD TOILET  | 6'-6"X 5  |
| 05. VERANDAH     | 9'-6"X 6  |
| 06. GUEST BED    | 11'-0"X11 |
| 07.COMMON TOILET | 7'-6"X 4  |
| 08.LIVING        | 11'-6"X11 |
| 09.DINING        | 15'-0"X10 |
| 10.KITCHEN       | 7'-6"X 6  |
|                  |           |