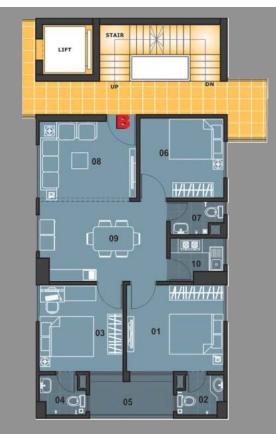

| TYPE - A         |               |
|------------------|---------------|
| 01.MASTER BED    | 12'-6"X11'-6" |
| 02.MASTER TOILET | 6'-6"X 5'-6"  |
| 03.CHILD BED     | 11'-0"X11'-6" |
| 04.CHILD TOILET  | 6'-6"X 5'-6"  |
| 05. VERANDAH     | 11'-0"X 6'-0" |
| 06. GUEST BED    | 11'-0"X10'-6" |
| 07.COMMON TOILET | 7'-6"X 4'-6"  |
| 08.LIVING        | 12'-6"X10'-6" |
| 09.DINING        | 16'-0"X10'-6" |
| 10.KITCHEN       | 7'-6"X 6'-0"  |
|                  |               |