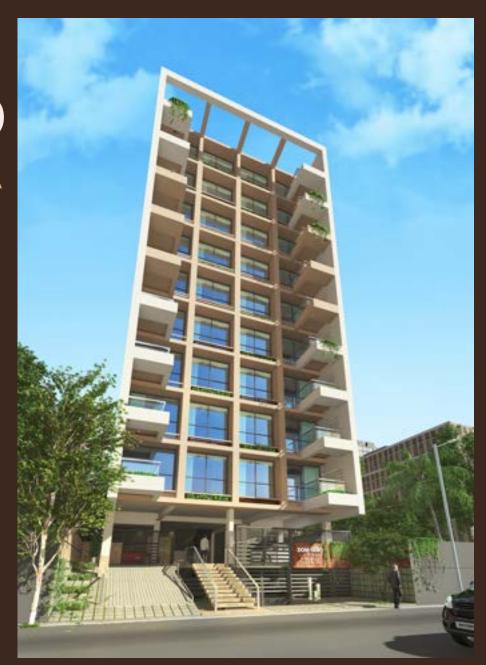

## DOM-INNO LA VELA



PALLABI, MIRPUR

### LOCATION MAP





**DOM-INNO**Creating inspirations......









#### **AMENITIES OF THE APARTMENT**

#### DOORS:

- Solid wood chittagoag taek/imported Main Entrance Door
- Teak Veneered Flush door Shutters (partex/ equivalent).
- All internal Doorframes will be of Teak chambul, main door frame shegun.
  - All Verandah Doors /siding aluminum with security sliding grill

#### WINDOWS:

- Aluminum Sliding Windows, mohair lining and rain water barrier in aluminum section.
  - Safety Grills in all windows with matching enamel paint.

#### **WALLS AND PARTITIONS:**

- Internal and external wall of 5" thick 1st class bricks.
  - Wall surfaces of smooth finished plaster.

#### **ROOM FINISHES:**

- Homogeneous floor Tiles; 24"X24" (RAK/Equivalent) in al rooms and veranda