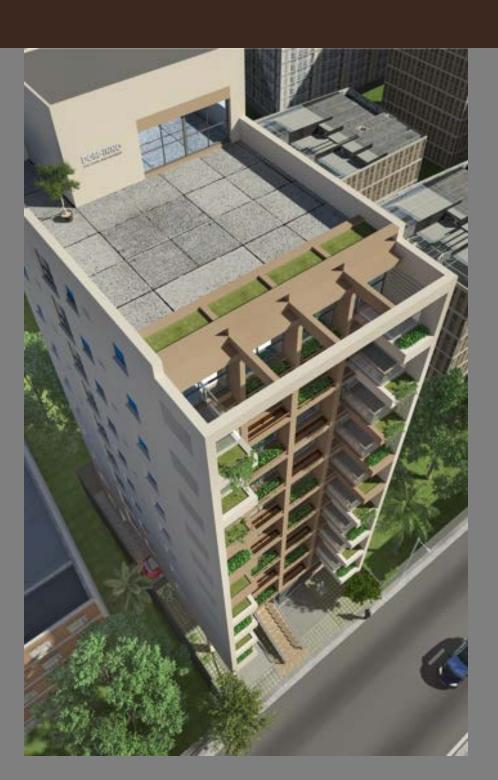

#### COMMON FACILITIES OF THE COMPLEX

Building Entrance:
Secured decorative main gate as per the elevation and perspective of the building.
Attractive Apartment Logos with plantation.
Comfortable internal driveway. Mailbox.
Guard post.
Guard accommodation.
Toilet, kitchen, drivers waiting space at ground floor.

#### LIFT:

Imported passenger lift of adequate passengers capacity.

Roof Top/Ground floor: Children play area. Cloth drying area. Community space with toilet and kitchenette. Roof top finish considering water proofing and heat protection.