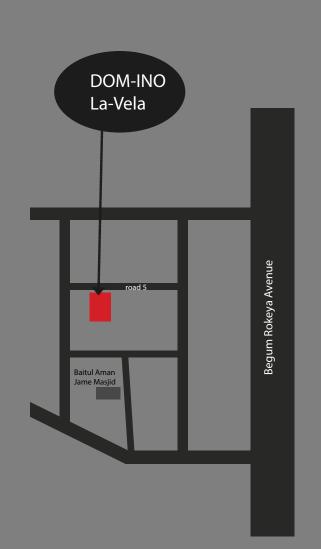

## DOM-INNO LA VELA



PALLABI, MIRPUR

### LOCATION MAP





**DOM-INNO**Creating inspirations......









#### **AMENITIES OF THE APARTMENT**

#### DOORS:

- Solid wood chittagoag taek/imported Main Entrance Door
- Teak Veneered Flush door Shutters (partex/ equivalent).
- All internal Doorframes will be of Teak chambul, main door frame shegun.
  - All Verandah Doors /siding aluminum with security sliding grill

#### WINDOWS:

- Aluminum Sliding Windows, mohair lining and rain water barrier in aluminum section.
  - Safety Grills in all windows with matching enamel paint.

#### **WALLS AND PARTITIONS:**

- Internal and external wall of 5" thick 1st class bricks.
  - Wall surfaces of smooth finished plaster.

#### **ROOM FINISHES:**

- Homogeneous floor Tiles; 24"X24" (RAK/Equivalent) in al rooms and verandahs.
- Acrylic plastic emulsion Paint