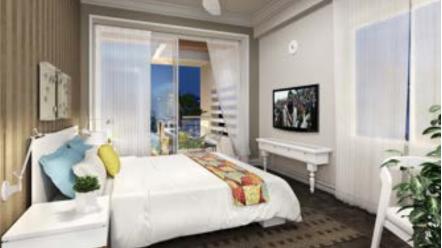

#### **AMENITIES OF THE APARTMENT**

#### WINDOWS:

- Aluminum Sliding Windows, mohair lining and rain water barrier in aluminum section.
  - Safety Grills in all windows with matching enamel paint.

#### **ROOM FINISHES:**

- Homogeneous floor Tiles; 24"X24" (RAK/Equivalent) in al rooms and verandahs.
- Acrylic plastic emulsion Paint in all internal walls and white distemper on ceilings.