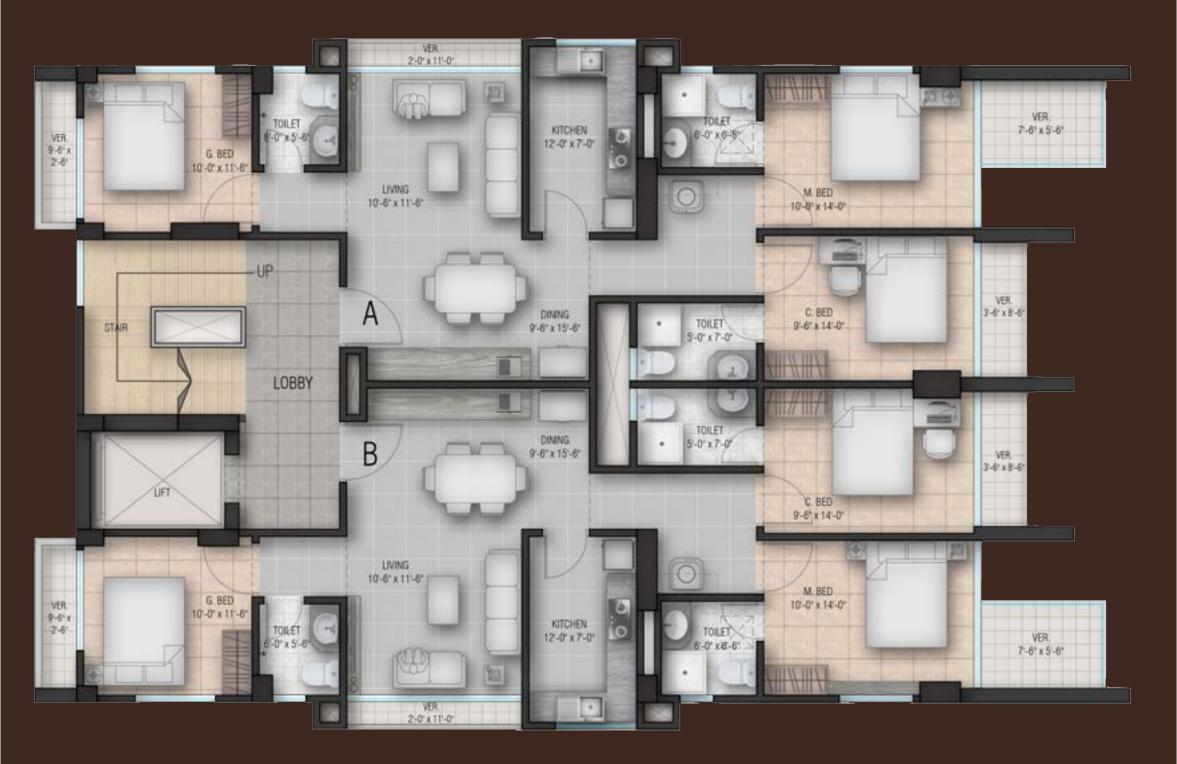

## DOM-INNO LA VELA



PALLABI, MIRPUR

### LOCATION MAP





**DOM-INNO**Creating inspirations......









#### **AMENITIES OF THE APARTMENT**

#### DOORS:

- Solid wood chittagoag taek/imported Main Entrance Door
- Teak Veneered Flush door Shutters (partex/ equivalent).
- All internal Doorframes will be of Teak chambul, main door frame shegun.
  - All Verandah Doors /siding aluminum with security sliding grill

#### WINDOWS:

- Aluminum Sliding Windows, mohair lining and rain water barrier in aluminum section.
  - Safety Grills in all windows with matching enamel paint.

#### **WALLS AND PARTITIONS:**

- Internal and external wall of 5" thick 1st class bricks.
  - Wall surfaces of smooth finished plaster.

#### **ROOM FINISHES:**

- Homogeneous floor Tiles; 24"X24" (RAK/Equivalent) in al rooms and verandahs.
- Acrylic plastic emulsion Paint in all internal walls and white distemper on ceil