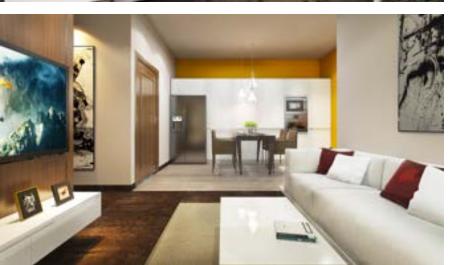

#### **AMENITIES OF THE APARTMENT**

#### **ROOM FINISHES:**

- Homogeneous floor Tiles; 24"X24" (RAK/Equivalent) in al rooms and verandahs.
- Acrylic plastic emulsion Paint in all internal walls and white distemper on ceilings.