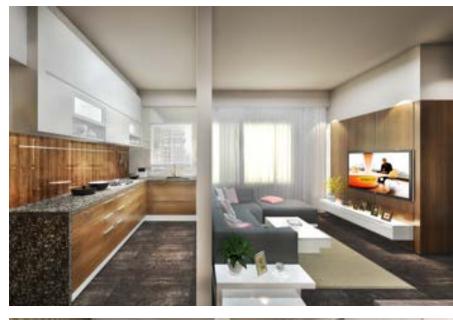

#### **AMENITIES OF THE APARTMENT**

#### **ROOM FINISHES:**

- Homogeneous floor Tiles; 24"X24" (RAK/Equivalent) in al rooms and verandahs.
- Acrylic plastic emulsion Paint in all internal walls and white distemper on ceilings.

#### KITCHEN:

- Double burner gas outlet over concrete platform with homogenous tiles finished top.
- Glazed Wall Tiles up to 2.5 feet height (RAK / equivalent) in front of concrete platform
  - Homogenous Floor tiles (RAK/ equivalent)
  - Commission of the contract of
  - Good quality stainless steel sinks with mixer.