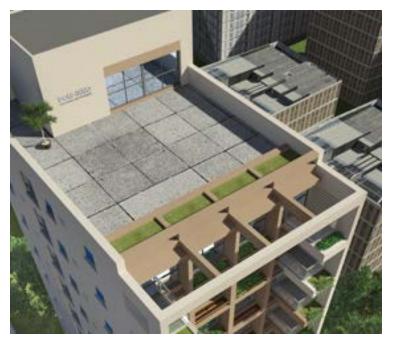

#### LIFT:

Imported passenger lift of adequate passengers capacity.

Roof Top/Ground floor: Children play area. Cloth drying area. Community space with toilet and kitchenette. Roof top finish considering water proofing and heat protection.