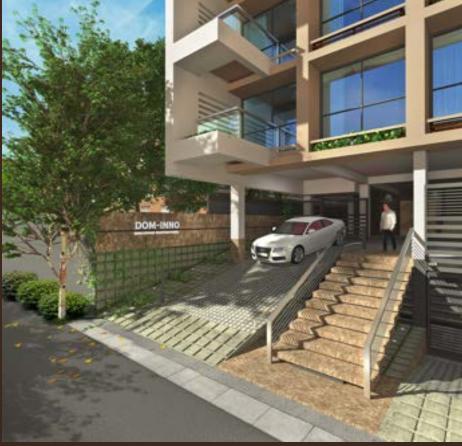

#### COMMON FACILITIES OF THE COMPLEX

Building Entrance:
Secured decorative main gate as per the elevation and perspective of the building.
Attractive Apartment Logos with plantation.
Comfortable internal driveway. Mailbox.
Guard post.
Guard accommodation.
Toilet, kitchen, drivers waiting space at ground floor.

Reception Lobby: Impressive reception desk with intercom set.

Lift Lobbies & Staircase: Spacious lift lobby in each floor. Fire extinguisher in each lobby.