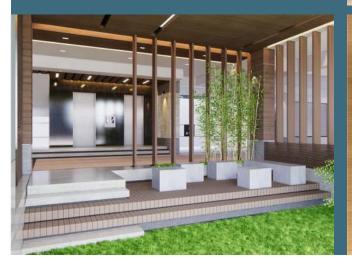

## COMMON FACILITIES OF THE COMPLEX:

Building Entrance: Secured decorative main gate as per the elevation and perspective of the building. Attractive Apartment Logos with plantation. Comfortable internal driveway. Mailbox. Guard post. Guard accommodation. Toilet, kitchen, drivers waiting space at ground floor.

Roof Top/Ground floor: Children play area. Cloth drying area. Community space with toilet and kitchenette. Roof top finish considering water proofing and heat protection.