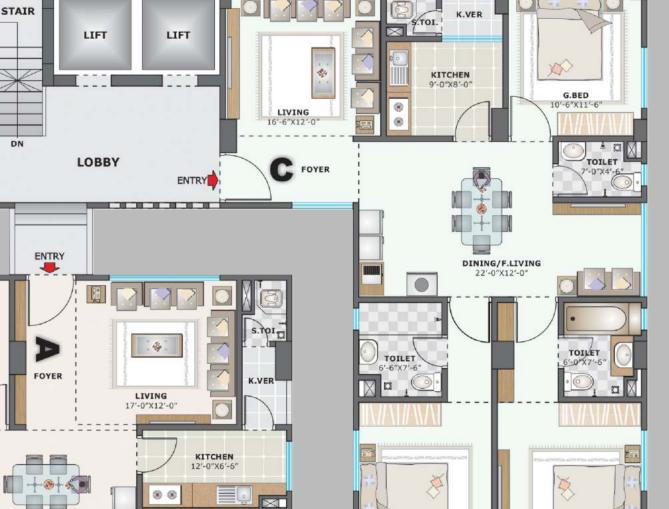

A, B & C- 1585 SFT

C.BED 10'-6"X15'-0"

VER 5'-6X4'-6"

M.BED

11'-6"X15'-0"

VER 11'-0"X4'-6"