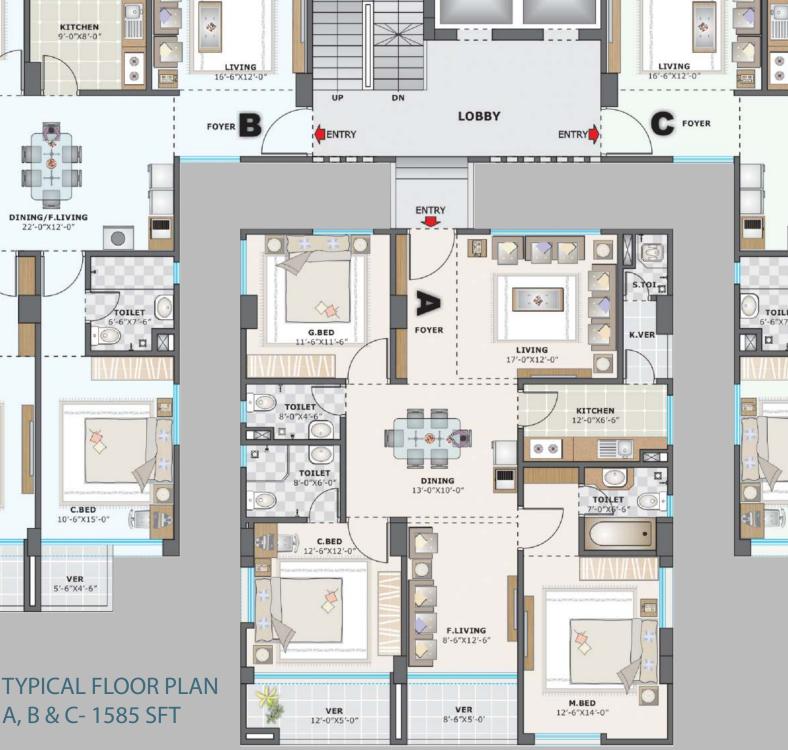

A, B & C- 1585 SFT

C.BED 10'-6"X15'-0"

VER 5'-6X4'-6"

M.BED

11'-6"X15'-0"

VER 11'-0"X4'-6"