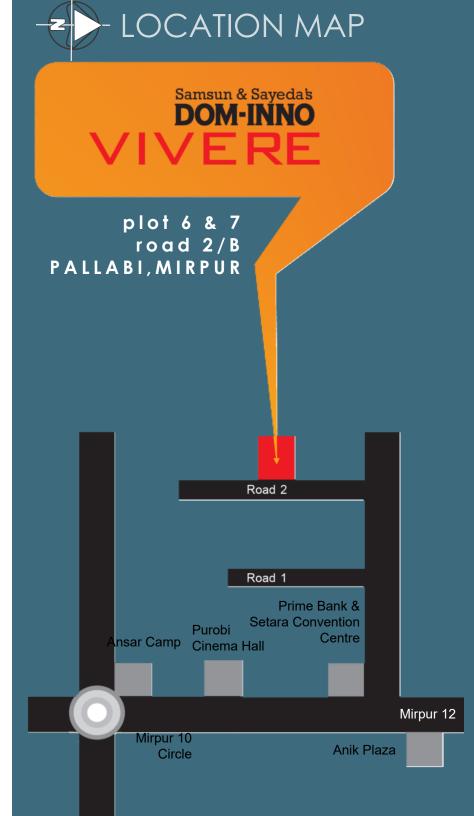

# **DOM-INNO** VIVERE

Living in Dhaka city is constantly giving us the experience of ever limiting green touch of nature in our life and living spaces. DOM-INNO VIVERE is consciously designed to maximize the extent of green in every possible form.

DOMINNO VIVERE, along with its elegance and glamour ensures a harmonious dwelling to the clients. It offers luxurious shelter, exclusive amenities, proximity to nature and happiness through rejuvenation.