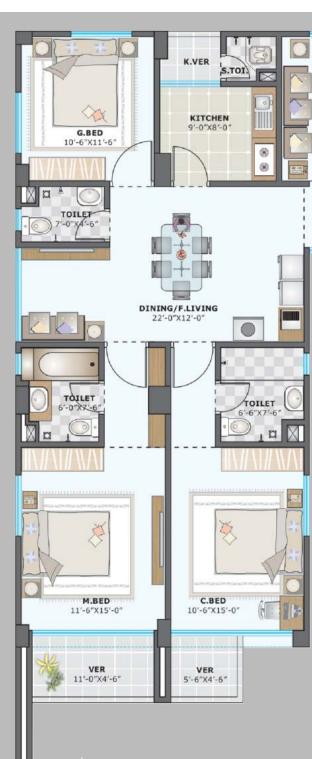

A, B & C- 1585 SFT

C.BED 10'-6"X15'-0"

VER 5'-6X4'-6"

M.BED

11'-6"X15'-0"

VER 11'-0"X4'-6"