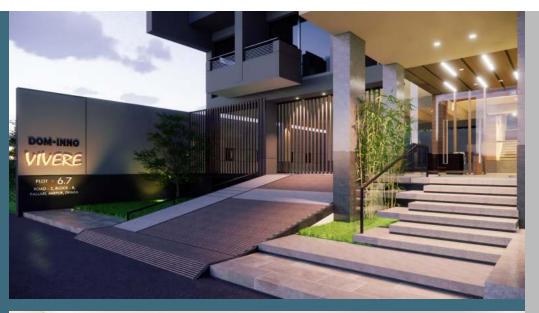

## COMMON FACILITIES OF THE COMPLEX:

Building Entrance: Secured decorative main gate as per the elevation and perspective of the building. Attractive Apartment Logos with plantation. Comfortable internal driveway. Mailbox. Guard post. Guard accommodation. Toilet, kitchen, drivers waiting space at ground floor.

> Reception Lobby: Impressive reception desk with intercom set.

> > Lift Lobbies & Staircase: Spacious lift lobby in each floor. Fire extinguisher in each lobby.

LIFT: Imported passenger lift of adequate passengers capacity.